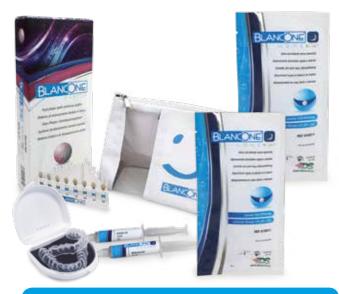

## **STARTER Packaging**

015023 BlancOne® Home DAY STARTER

015013 BlancOne® Home NIGHT STARTER

2 one-week treatments package + Starter kit

#### Each kit contains:

- 1 syringe with whitening gel (3,2 ml)
- 1 syringe with activator gel (1,6 ml)
- 1 tip + 1 connector

#### Starter kit contains:

- 1 tray holders
- 1 BlancOne® DUETTO
- 1 Instructions for use
- 1 colour guide
- 1 pouch bags to store all items
- 2 1mm soft plates for trays