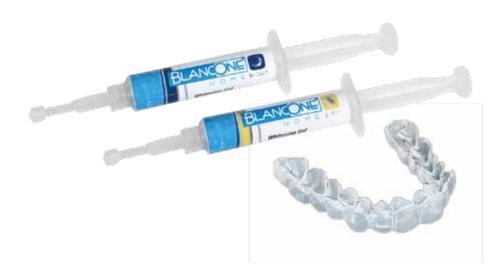

#### 2 one-week treatments package Each kit contains:

- 1 syringe with whitening gel (3,2 ml)
- 1 syringe with activator gel (1,6 ml)
- 1 tip + 1 connector

#### 8 one-week treatments package Each kit contains:

- 1 syringe with whitening gel (3,2 ml)
- 1 syringe with activator gel (1,6 ml)
- 1 tip + 1 connector

#### Each kit contains:

- 1 syringe with whitening gel (3,2 ml)
- 1 syringe with activator gel (1,6 ml)
- 1 tip + 1 connector