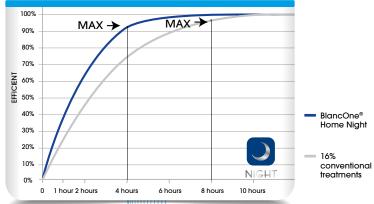

## Available in two versions

BlancOne® Home suits your patients' needs:

**Day treatment (2-3 hours):** BlancOne Home DAY – Carbamide 16% (HP 5.6%) **Night treatment (overnight):** BlancOne Home NIGHT – Carbamide 10% (HP 3.5%)

# In half the time

Thanks to BlancOne HOME two-component formulation, it releases active oxygen much faster than the conventional treatments, guaranteeing maximum effectiveness in a very short time.

A greater comfort in the daily treatments and a guaranteed effectiveness even in a few hours' sleep.