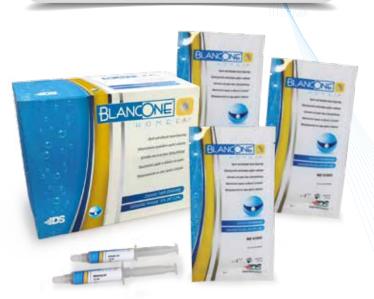

## **TREATMENTS Packaging**

015022 BlancOne® HOME DAY CP16%

#### 8 one-week treatments package Each kit contains:

- 1 syringe with whitening gel (3,2 ml)
- 1 syringe with activator gel (1,6 ml)
- 1 tip + 1 connector