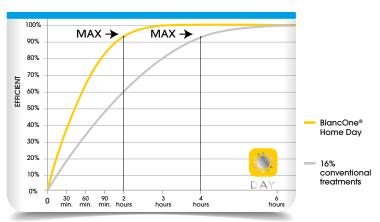

## Available in two versions

BlancOne® Home suits your patients' needs:

**Day treatment (2-3 hours):** BlancOne Home DAY – Carbamide 16% (HP 5.6%) **Night treatment (overnight):** BlancOne Home NIGHT – Carbamide 10% (HP 3.5%)

# In half the time

Thanks to BlancOne HOME two-component formulation, it releases active oxygen much faster than the conventional treatments, guaranteeing maximum effectiveness in a very short time.

A greater comfort in the daily treatments and a guaranteed effectiveness even in a few hours' sleep.