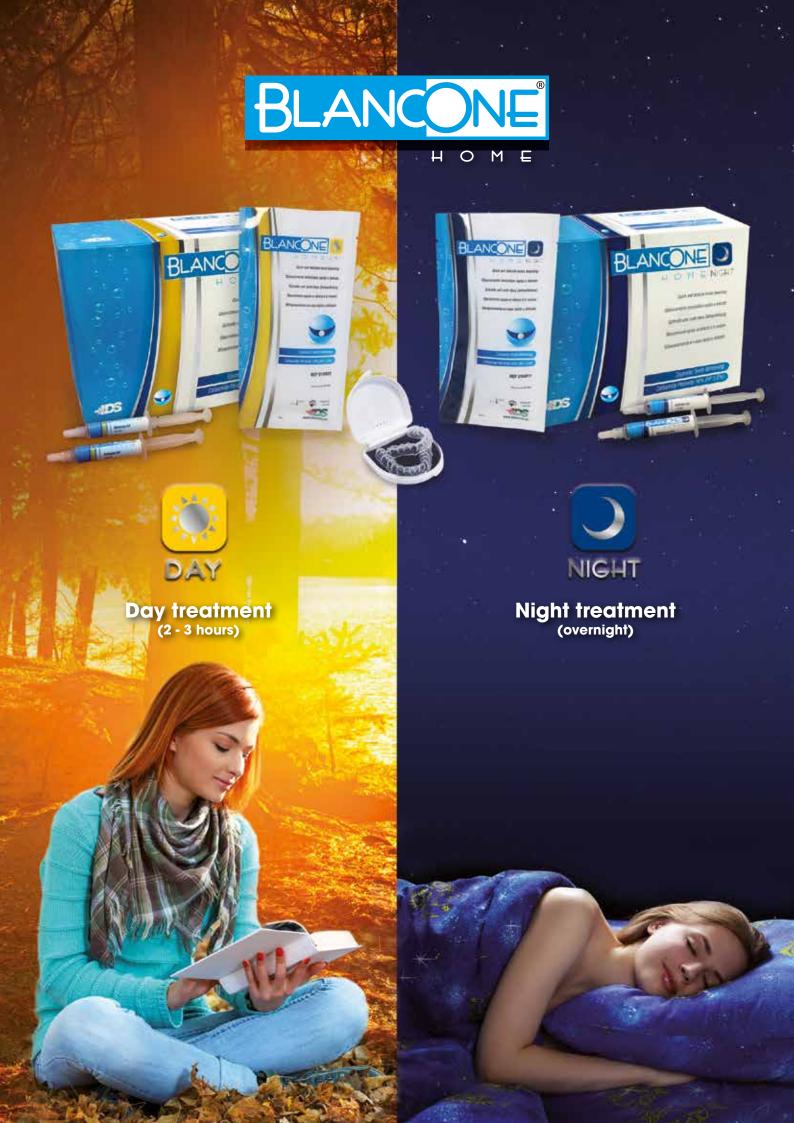

## Available in two versions

BlancOne® Home suits your patients' needs:

**Day treatment (2-3 hours):** BlancOne Home DAY – Carbamide 16% (HP 5.6%) **Night treatment (overnight):** BlancOne Home NIGHT – Carbamide 10% (HP 3.5%)

# In half the time

Thanks to BlancOne HOME two-component formulation, it releases active oxygen much faster than the conventional treatments, guaranteeing maximum effectiveness in a very short time.

A greater comfort in the daily treatments and a guaranteed effectiveness even in a few hours' sleep.