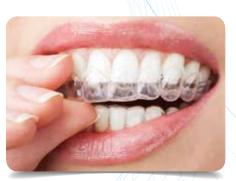

# **BlancOne® Home**

# ✓ Whiter and brighter teeth from the first application

Thanks to the two-component formulation

BlancOne® Home is quickly activated guaranteeing excellent results with a faster application as compared to the traditional systems

## With hydroxyapatite to reinforce the enamel

BlancOne® Home has a double action:
In addition to the whitening effect,
the gel contains micronized hydroxyapatite
which, during the treatment, binds to the enamel repairing and reinforcing it.

# With hyaluronic acid to protect mucous membranes

During the treatment the tray releases part of the gel

The hyaluronic acid contained in the gel creates a barrier
which nourishes and protect the gums
while the oxygen released has an anti-bacterial effect

# Low viscosity-reduced sensitiveness

The low viscosity gel **minimises dehydration** of the enamel **considerably reducing sensitiveness** issues