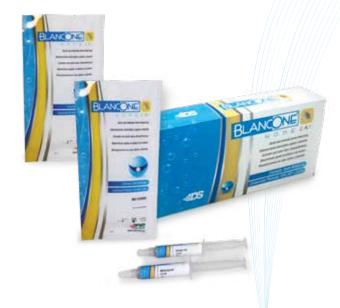

## **SINGLE Packaging**

015020 BlancOne® Home DAY SINGLE

015010 BlancOne® Home NIGHT SINGLE

#### 2 one-week treatments package Each kit contains:

- 1 syringe with whitening gel (3,2 ml)
- 1 syringe with activator gel (1,6 ml)
- 1 tip + 1 connector