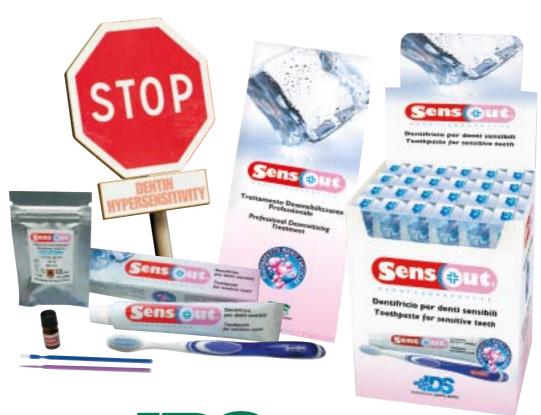

## HYPERSENSITIVITY

#### TOOTHPASTE FOR SENSITIVE TEETH

**SensOut Toothpaste** is indicated for the treatment of dentin sensitivity and as a continuation of the SensOut professional desensitizing treatment with which it develops a synergetic action at home.

Also based on nanotechnology, it contains **Zinc citrate** and **Potassium Chloride** for effective action against dentin sensitivity and **Nano Fluorapatite** to stimulate the remineralization and the occlusion of dentinal tubules and enamel microfractures. It also contains **Panthenol** and **Vitamin E** which have a soothing effect on gingival tissues.