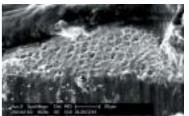

### STUDIES

In a comparative in vivo study between SensOut and other desensitizing products, SEM images of extracted teeth, after brushing for one week with manual, electric and sonic toothbrushes, demonstrated that:

- · SensOut spreads out perfectly, adhering to tooth surfaces
- The dentinal tubules are covered with an efficient, long-lasting coating that persists even after brushing and prolonged exposure in the oral cavity
- Other products are not as durable as SensOut
- · Patients have reported immediate relief that lasts over time
- The SensOut treatment is perfectly biocompatible

Giacomo Derchi – Tuscan Stomatologic Institute

Tooth-SensOut-resin interface

Dentinal wall with completely coated tubules

Penetration of the nanoparticles into dentinal tubules

A clinical study on 60 patients evaluated the changes in tooth sensitivity during scaling and root planning procedures, comparing three different desensitizing protocols: