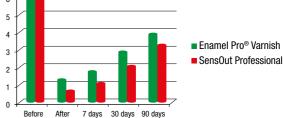

A study on 30 patients compared the SensOut Professional treatment with a 5% sodium fluoride and amorphous calcium phosphate vamish (Enamel Pro® Vamish). The study demonstrated how immediately and over the short-medium term SensOut produces the best and longest lasting effects compared to fluoride varnishes.

#### Sensitivity values (VAS Scale)