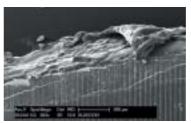

### STUDIES

In a comparative in vivo study between SensOut and other desensitizing products, SEM images of extracted teeth, after brushing for one week with manual, electric and sonic toothbrushes, demonstrated that:

- · SensOut spreads out perfectly, adhering to tooth surfaces
- The dentinal tubules are covered with an efficient, long-lasting coating that persists even after brushing and prolonged exposure in the oral cavity
- Other products are not as durable as SensOut
- · Patients have reported immediate relief that lasts over time
- The SensOut treatment is perfectly biocompatible

Giacomo Derchi – Tuscan Stomatologic Institute

Tooth-SensOut-resin interface

Dentinal wall with completely coated tubules

Penetration of the nanoparticles into dentinal tubules

A clinical study on 60 patients evaluated the changes in tooth sensitivity during scaling and root planning procedures, comparing three different desensitizing protocols: