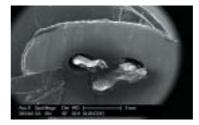

### STUDIES

In a comparative in vivo study between SensOut and other desensitizing products, SEM images of extracted teeth, after brushing for one week with manual, electric and sonic toothbrushes, demonstrated that:

- · SensOut spreads out perfectly, adhering to tooth surfaces
- The dentinal tubules are covered with an efficient, long-lasting coating that persists even after brushing and prolonged exposure in the oral cavity
- Other products are not as durable as SensOut
- · Patients have reported immediate relief that lasts over time
- The SensOut treatment is perfectly biocompatible

Giacomo Derchi – Tuscan Stomatologic Institute

Tooth-SensOut-resin interface

Dentinal wall with completely coated tubules

Penetration of the nanoparticles into dentinal tubules

A clinical study on 60 patients evaluated the changes in tooth sensitivity during scaling and root planning procedures, comparing three different desensitizing protocols: