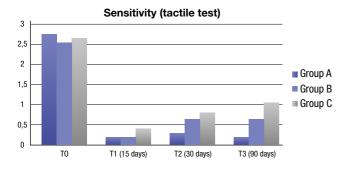

SensOut Professional + home maintenance SensOut Professional (without maintenance) Gluma Desensitizer PowerGel (Heraeus Kulzer)

This study, verifying the short and mediumterm sensitivity to tactile stimuli and air jets, demonstrated the better performance of the SensOut treatment compared to the glutaraldehyde and pyogenic silica varnish (Gluma).

The study also demonstrated how the use of SensOut toothpaste can maintain low dentin sensitivity over an extended period of time.

Chiara Lorenzi, Annamaria Genovesi Italian Dental Journal - September 2014

#### Sensitivity values (VAS Scale)