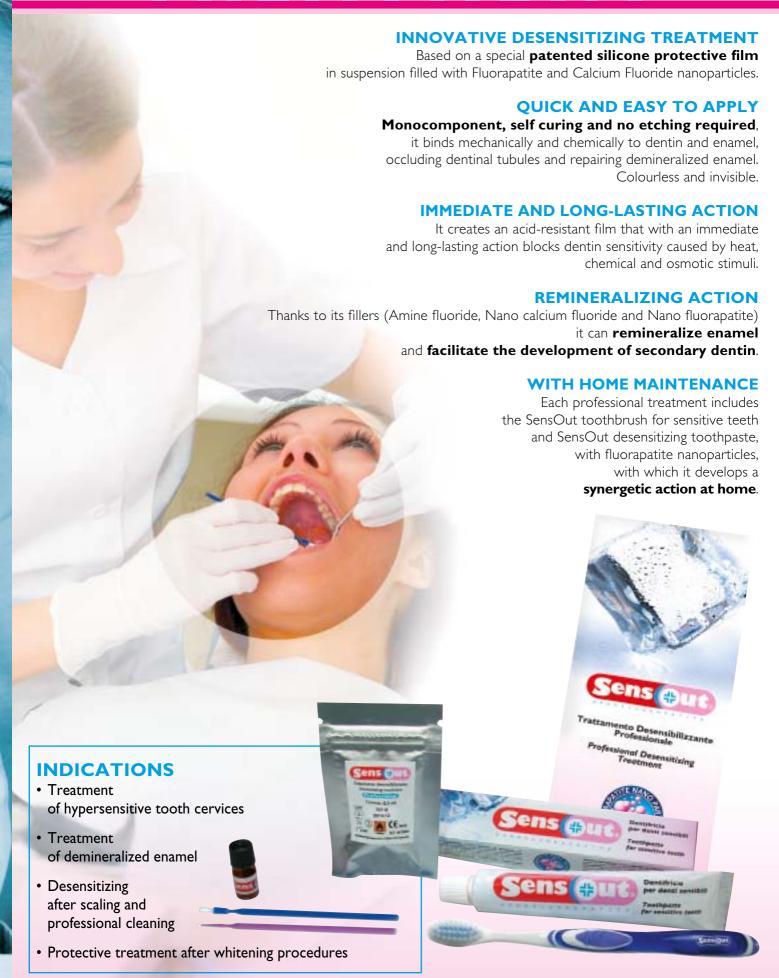

# PROFESSIONAL

### TREATMENT

#### TOOTHPASTE FOR SENSITIVE TEETH

**SensOut Toothpaste** is indicated for the treatment of dentin sensitivity and as a continuation of the SensOut professional desensitizing treatment with which it develops a synergetic action at home.

Also based on nanotechnology, it contains **Zinc citrate** and **Potassium Chloride** for effective action against dentin sensitivity and **Nano Fluorapatite** to stimulate the remineralization and the occlusion of dentinal tubules and enamel microfractures. It also contains **Panthenol** and **Vitamin E** which have a soothing effect on gingival tissues.

SensOut Toothpaste, which is delicate on teeth and gums because of its **low abrasiveness**, and thanks to the **reduced amount of foam** and a **pleasant aroma**, ensures prolonged action for the effective removal of bacterial plaque and greater assimilation of its principles.

#### SensOut Toothbrush

with controlled softness bristles for effective plaque removal without damaging teeth or gums.

for effective cleaning of the interdental surfaces and a delicate massage along the gumline.

#### Microfiber internal bristles

for removing bacterial plaque without affecting the enamel.

### PRODUCT

| Sens                                                                                                                                                                                                                                                                                                                                                                                                                                                                                                                                                                                                                                                                                                                                                                                                                                                                                                                                                                                                                                                                                                                                                                                                                                                                                                                                                                                                                                                                                                                                                                                                                                                                                                                                                                                                                                                                                                                                                                                                                                                                                                                           | <b>Hut</b> ®                                     | Container                                                           | EAN 13          | Packaging code                           |
|--------------------------------------------------------------------------------------------------------------------------------------------------------------------------------------------------------------------------------------------------------------------------------------------------------------------------------------------------------------------------------------------------------------------------------------------------------------------------------------------------------------------------------------------------------------------------------------------------------------------------------------------------------------------------------------------------------------------------------------------------------------------------------------------------------------------------------------------------------------------------------------------------------------------------------------------------------------------------------------------------------------------------------------------------------------------------------------------------------------------------------------------------------------------------------------------------------------------------------------------------------------------------------------------------------------------------------------------------------------------------------------------------------------------------------------------------------------------------------------------------------------------------------------------------------------------------------------------------------------------------------------------------------------------------------------------------------------------------------------------------------------------------------------------------------------------------------------------------------------------------------------------------------------------------------------------------------------------------------------------------------------------------------------------------------------------------------------------------------------------------------|--------------------------------------------------|---------------------------------------------------------------------|-----------------|------------------------------------------|
|                                                                                                                                                                                                                                                                                                                                                                                                                                                                                                                                                                                                                                                                                                                                                                                                                                                                                                                                                                                                                                                                                                                                                                                                                                                                                                                                                                                                                                                                                                                                                                                                                                                                                                                                                                                                                                                                                                                                                                                                                                                                                                                                | Professional<br>treatment<br>C € <sub>0546</sub> | SensOut Professional<br>with applicators<br>+<br>SensOut Toothpaste | NA              | <b>347002</b><br>1 individual treatment  |
| CONT ONLY PROPERTY OF THE PARTY | Toothpaste<br>C €                                | Tube (50 ml)                                                        | 8 034140 110703 | <b>347010</b><br>24-tube display (50 ml) |
|                                                                                                                                                                                                                                                                                                                                                                                                                                                                                                                                                                                                                                                                                                                                                                                                                                                                                                                                                                                                                                                                                                                                                                                                                                                                                                                                                                                                                                                                                                                                                                                                                                                                                                                                                                                                                                                                                                                                                                                                                                                                                                                                | Toothbrush                                       | Toothbrush                                                          | 8 034140 110710 | <b>347015</b><br>12-toothbrush display   |