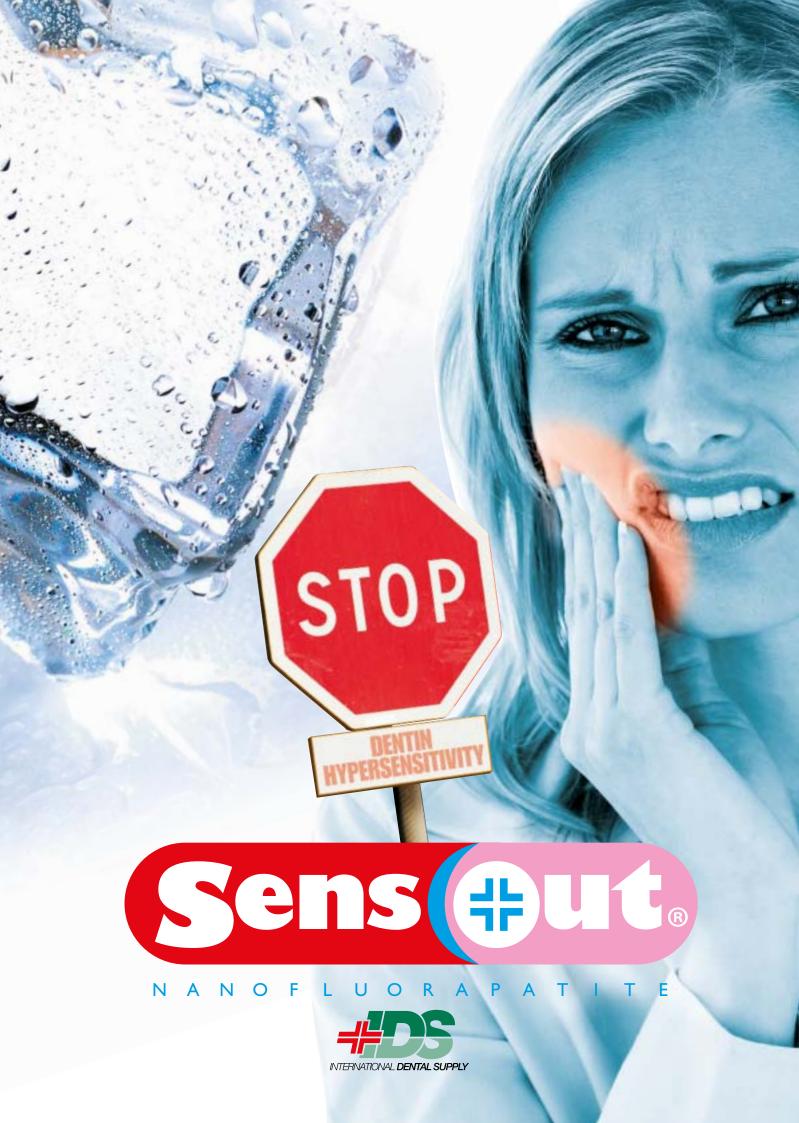

# PROFESSIONAL



### TREATMENT

#### TOOTHPASTE FOR SENSITIVE TEETH

**SensOut Toothpaste** is indicated for the treatment of dentin sensitivity and as a continuation of the SensOut professional desensitizing treatment with which it develops a synergetic action at home.

Also based on nanotechnology, it contains **Zinc citrate** and **Potassium Chloride** for effective action against dentin sensitivity and **Nano Fluorapatite** to stimulate the remineralization and the occlusion of dentinal tubules and enamel microfractures. It also contains **Panthenol** and **Vitamin E** which have a soothing effect on gingival tissues.

SensOut Toothpaste, which is delicate on teeth and gums because of its **low abrasiveness**, and thanks to the **reduced amount of foam** and a **pleasant aroma**, en