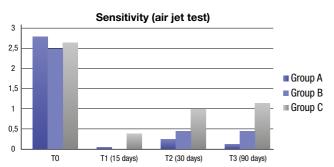

SensOut Professional + home maintenance SensOut Professional (without maintenance) Gluma Desensitizer PowerGel (Heraeus Kulzer)

This study, verifying the short and mediumterm sensitivity to tactile stimuli and air jets, demonstrated the better performance of the SensOut treatment compared to the glutaraldehyde and pyogenic silica varnish (Gluma).

The study also demonstrated how the use of SensOut toothpaste can maintain low dentin sensitivity over an extended period of time.

Chiara Lorenzi, Annamaria Genovesi Italian Dental Journal - September 2014

#### Sensitivity values (VAS Scale)