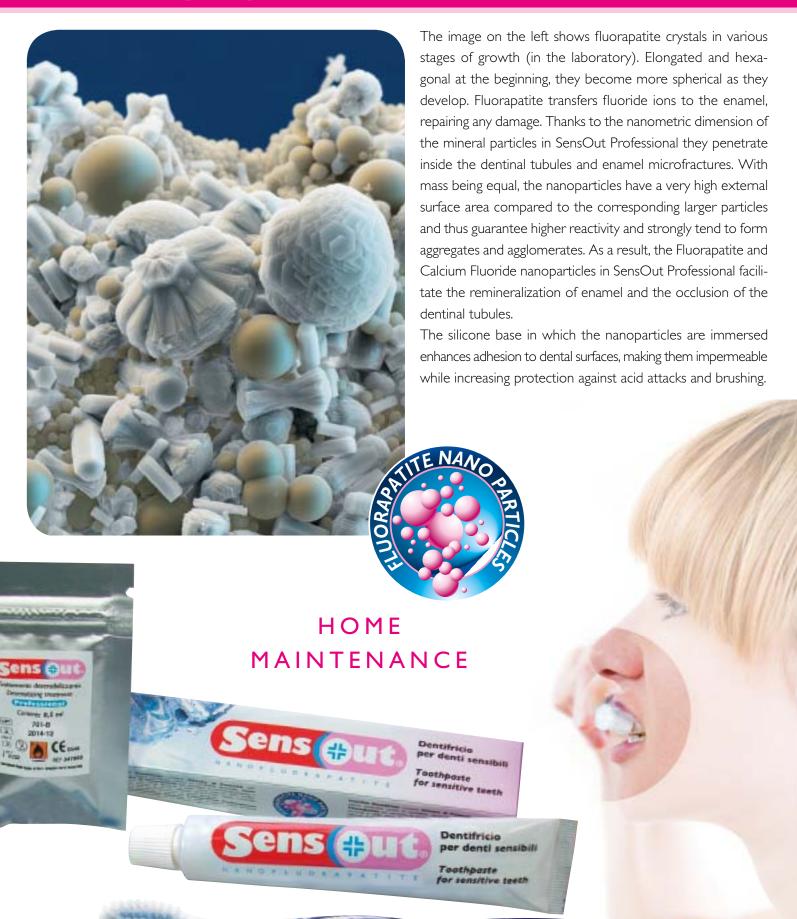

rbitol, Aroma,
Titanium Dioxide, Cellulose Gum,
Potassium Chloride, Xylitol,
Zinc Citrate, Sodium Saccharin,
Trisodium Phosphate, Sodium Fluoride,
Disodium Cocoyl Glutamate,
Tocopheryl Acetate, Eugenol,
Cinnamal, Geraniol, Panthenol,
Cl 42090, Nano Fluorapatite

SensOut Toothpaste is a CE medical device



#### SensOut Toothbrush

with controlled softness bristles for effective plaque removal without damaging teeth or gums.



for effective cleaning of the interdental surfaces and a delicate massage along the gumline.

#### Microfiber internal bristles

for removing bacterial plaque without affecting the enamel.

## HYPERSENSITIVITY



# OPERATING PROTOCO







Cervical area with exposed dentin



Application of SensOut Professional



Post-application sensitivity test

### FLUORAPATITE



### STUDIES

In a comparative in vivo study between SensOut and other desensitizing products, SEM images of extracted teeth, after brushing for one week with manual, electric and sonic toothbrushes, demonstrated that:

- · SensOut spreads out perfectly, adhering to tooth surfaces
- The dentinal tubules are covered with an efficient, long-lasting coating that persists even after brushing and prolonged exposure in the oral cavity
- Other products are not as durable as SensOut
- · Patients have reported immediate relief that lasts over time
- The SensOut treatment is perfectly biocompatible

Giacomo Derchi – Tuscan Stomatologic Institute





Tooth-SensOut-resin interface





Dentinal wall with completely coated tubules





Penetration of the nanoparticles into dentinal tubules







A c