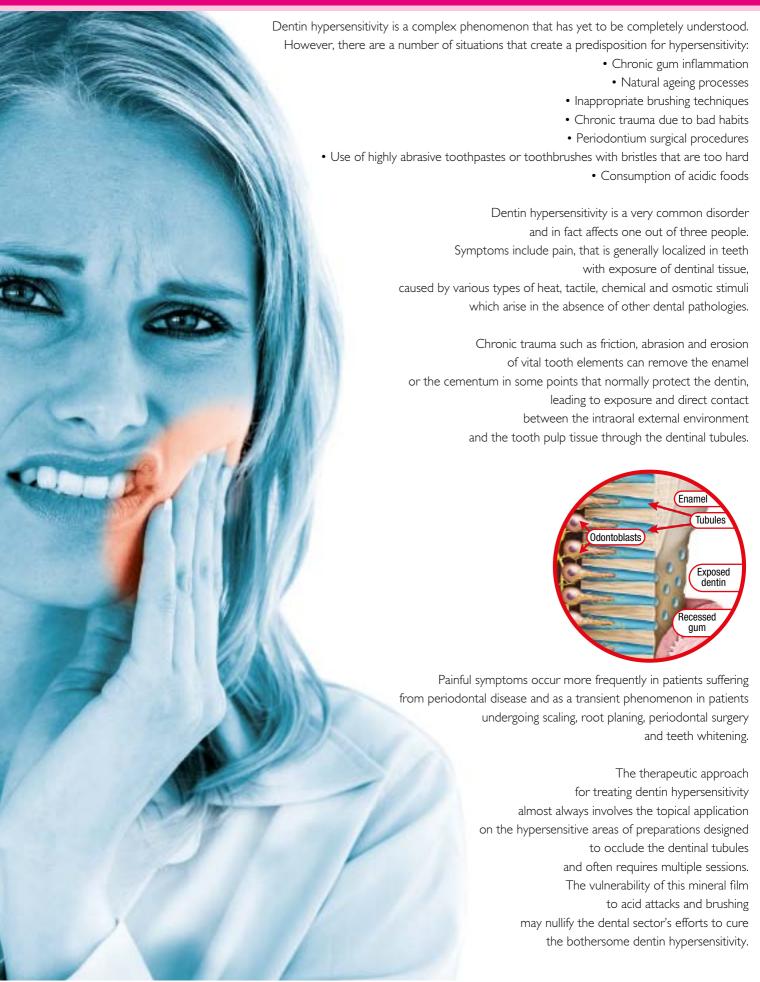

# PROFESSIONAL

### TREATMENT

#### TOOTHPASTE FOR SENSITIVE TEETH

**SensOut Toothpaste** is indicated for the treatment of dentin sensitivity and as a continuation of the SensOut professional desensitizing treatment with which it develops a synergetic action at home.

Also based on nanotechnology, it contains **Zinc citrate** and **Potassium Chloride** for effective action against dentin sensitivity and **Nano Fluorapatite** to stimulate the remineralization and the occlusion of dentinal tubules and enamel microfractures. It also contains **Panthenol** and **Vitamin E** which have a soothing effect on gingival tissues.

SensOut Toothpaste, which is delicate on teeth and gums because of its **low abrasiveness**, and thanks to the **reduced amount of foam** and a **pleasant aroma**, ensures prolonged action for the effective removal of bacterial plaque and greater assimilation of its principles.

#### **INGREDIENTS**

Water, Hydrated Silica,
Glycerin Sorbitol, Aroma,
Titanium Dioxide, Cellulose Gum,
Potassium Chloride, Xylitol,
Zinc Citrate, Sodium Saccharin,
Trisodium Phosphate, Sodium Fluoride,
Disodium Cocoyl Glutamate,
Tocopheryl Acetate, Eugenol,
Cinnamal, Geraniol, Panthenol,
Cl 42090, Nano Fluorapatite

SensOut Toothpaste is a CE medical device

#### SensOut Toothbrush

with controlled softness bristles for effective plaque removal without damaging teeth or gums.

for effective cleaning of the interdental surfaces and a delicate massage along the gumline.

#### Microfiber internal bristles

for removing bacterial plaque without affecting the enamel.

## HYPERSENSITIVITY

# OPERATING PROTOCO

Cervical area with exposed dentin

Application of SensOut Professional

Post-application sensitivity test

### FLUORAPATITE

### STUDIES

In a comparative in vivo study between SensOut and other desensitizing products, SEM images of extracted teeth, after brushing for one week with manual, electric and sonic toothbrushes, demonstrated that:

- · SensOut spreads out perfectly, adhering to tooth surfaces
- The dentinal tubules are covered with an efficient, long-lasting coating that persists even after brushing and prolonged exposure in the oral cavity
- Other products are not as durable as SensOut
- · Patients have reported immediate relief that lasts over time
- The SensOut treatment is perfectly biocompatible

Giacomo Derchi – Tuscan Stomatologic Institute

Tooth-SensOut-resin interface

Dentinal wall with completely coated tubules

Penetration of the nanoparticles into dentinal tubules

A clinical study on 60 patients evaluated the changes in tooth sensitivity during scaling and root planning procedures, comparing three different desensitizing protocols:

SensOut Professional + home maintenance SensOut Professional (without maintenance) Gluma Desensitizer PowerGel (Heraeus Kulzer)

This study, verifying the short and mediumterm sensitivity to tactile stimuli and air jets, demonstrated the better performance of the SensOut treatment compared to the glutaraldehyde and pyogenic silica varnish (Gluma).

The study also demonstrated how the use of SensOut toothpaste can maintain low dentin sensitivity over an extended period of time.

Chiara Lorenzi, Annamaria Genovesi Italian Dental Journal - September 2014

A study on 30 patients compared the SensOut Professional treatment with a 5% sodium fluoride and amorphous calcium phosphate vamish (Enamel Pro® Vamish). The study demonstrated how immediately and over the short-medium term SensOut produces the best and longest lasting effects compared to fluoride varnishes.

Eleonora Barbieri, Luca Turella, Marco Baldoni Hygiene Tribune Italian Edition - April 2014

#### Sensitivity values (VAS Scale)

### PRODUCT

| Sens                                                                                                                                                                                                                                                                                                                                                                                                                                                                                                                                                                                                                                                                                                                                                                                                                                                                                                                                                                                                                                                                                                                                                                                                                                                                                                                                                                                                                                                                                                                                                                                                                                                                                                                                                                                                                                                                                                                                                                                                                                                                                                                           | <b>Hut</b> ®                                     | Container                                                           | EAN 13          | Packaging code                           |
|--------------------------------------------------------------------------------------------------------------------------------------------------------------------------------------------------------------------------------------------------------------------------------------------------------------------------------------------------------------------------------------------------------------------------------------------------------------------------------------------------------------------------------------------------------------------------------------------------------------------------------------------------------------------------------------------------------------------------------------------------------------------------------------------------------------------------------------------------------------------------------------------------------------------------------------------------------------------------------------------------------------------------------------------------------------------------------------------------------------------------------------------------------------------------------------------------------------------------------------------------------------------------------------------------------------------------------------------------------------------------------------------------------------------------------------------------------------------------------------------------------------------------------------------------------------------------------------------------------------------------------------------------------------------------------------------------------------------------------------------------------------------------------------------------------------------------------------------------------------------------------------------------------------------------------------------------------------------------------------------------------------------------------------------------------------------------------------------------------------------------------|--------------------------------------------------|---------------------------------------------------------------------|-----------------|------------------------------------------|
|                                                                                                                                                                                                                                                                                                                                                                                                                                                                                                                                                                                                                                                                                                                                                                                                                                                                                                                                                                                                                                                                                                                                                                                                                                                                                                                                                                                                                                                                                                                                                                                                                                                                                                                                                                                                                                                                                                                                                                                                                                                                                                                                | Professional<br>treatment<br>C € <sub>0546</sub> | SensOut Professional<br>with applicators<br>+<br>SensOut Toothpaste | NA              | <b>347002</b><br>1 individual treatment  |
| CONT ONLY PROPERTY OF THE PARTY | Toothpaste<br>C €                                | Tube (50 ml)                                                        | 8 034140 110703 | <b>347010</b><br>24-tube display (50 ml) |
|                                                                                                                                                                                                                                                                                                                                                                                                                                                                                                                                                                                                                                                                                                                                                                                                                                                                                                                                                                                                                                                                                                                                                                                                                                                                                                                                                                                                                                                                                                                                                                                                                                                                                                                                                                                                                                                                                                                                                                                                                                                                                                                                | Toothbrush                                       | Toothbrush                                                          | 8 034140 110710 | <b>347015</b><br>12-toothbrush display   |

17100 Savona - Via Valletta San Cristoforo, 28/10
Tel. +39 019 862080 - Fax +39 019 2304865 - info@idsdental.it

www.idsdental.it